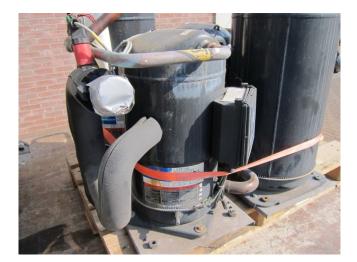

## Copeland ZR16M3E-TWD-568

#### Used Copeland ZR16M3E-TWD-568

Used Copeland ZR16M3E-TWD-568 freon scroll compressor. This unit has a cooling capacity of 21,5 kW at  $-10^{\circ}C/+40^{\circ}C$ .

Why choose for HOSBV? Were not only the largest used refrigeration specialist in Europe, but also, we deliver all equipment including an extensive test, warranty and industrial cleaning. \*Optional we can also perform a new paint job and arrange the logistics.