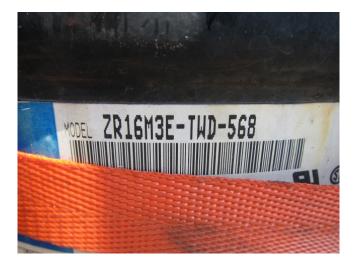

## Copeland ZR16M3E-TWD-568

### **Specifications**

| Marca             | Copeland             |
|-------------------|----------------------|
| Тіро              | ZR16M3E-TWD-568      |
| Refrigerante      | Freon                |
| kW at -10ºC/+40ºC | 21,5                 |
| kW at -20ºC/+40ºC | 13,7                 |
| Comentarios       | R404a – R22 or other |
|                   | freon types          |
| Tamaños           | 360x280x550 mm       |
|                   | (LxWxH)              |
| Stock             | 2                    |
|                   |                      |

#### Used Copeland ZR16M3E-TWD-568

Used Copeland ZR16M3E-TWD-568 freon scroll compressor. This unit has a cooling capacity of 21,5 kW at  $-10^{\circ}C/+40^{\circ}C$ .

Why choose for HOSBV? Were not only the largest used refrigeration specialist in Europe, but also, we deliver all equipment including an extensive test, warranty and industrial cleaning. \*Optional we can also perform a new paint job and arrange the logistics.