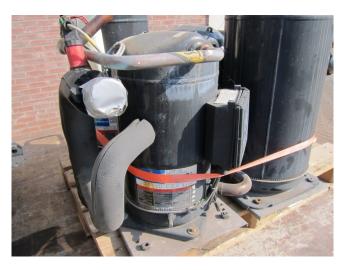

## Copeland ZR16M3E-TWD-568

#### Used Copeland ZR16M3E-TWD-568

Used Copeland ZR16M3E-TWD-568 freon scroll compressor. This unit has a cooling capacity of 21,5 kW at  $-10^{\circ}C/+40^{\circ}C$ .

Why choose for HOSBV? Were not only the largest used refrigeration specialist in Europe, but also, we deliver all equipment including an extensive test, warranty and industrial cleaning. \*Optional we can also perform a new paint job and arrange the logistics.